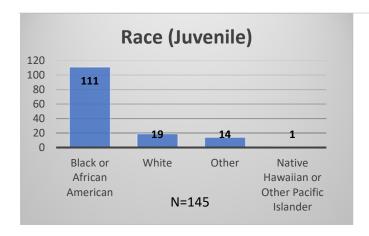

## Daily Data Dashboard – February 5, 2024 Demographics for JTDC Population Monday Morning Midnight Count

Total # of probation Involved youth<sup>1</sup>: 1,358

<sup>&</sup>lt;sup>1</sup> Probation Active: Any youth who is pending sentencing with an active social history, has been formally placed on probation or supervision with Cook County Juvenile Probation on the date of the report.