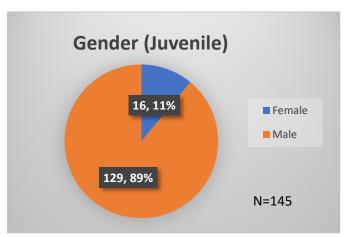

## Daily Data Dashboard – February 5, 2024 Demographics for JTDC Population Monday Morning Midnight Count

Total # of probation Involved youth<sup>1</sup>: 1,358

<sup>&</sup>lt;sup>1</sup> Probation Active: Any youth who is pending sentencing with an active social history, has been formally placed on probation or supervision with Cook County Juvenile Probation on the date of the report.

Data sources: cFive Supervisor - Probation Population and RMIS - JTDC Population

<sup>\*</sup>Age, Gender and Race for Criminal Court population (N=1) is not represented in this report.