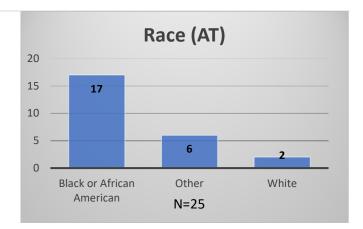

## Daily Data Dashboard – February 5, 2024 Demographics for JTDC Population Monday Morning Midnight Count

Total # of probation Involved youth<sup>1</sup>: 1,358

<sup>&</sup>lt;sup>1</sup> Probation Active: Any youth who is pending sentencing with an active social history, has been formally placed on probation or supervision with Cook County Juvenile Probation on the date of the report.