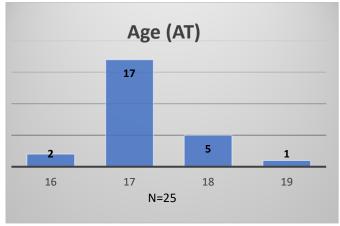

## Daily Data Dashboard – February 5, 2024 Demographics for JTDC Population Monday Morning Midnight Count

Total # of probation Involved youth<sup>1</sup>: 1,358

<sup>&</sup>lt;sup>1</sup> Probation Active: Any youth who is pending sentencing with an active social history, has been formally placed on probation or supervision with Cook County Juvenile Probation on the date of the report.

Data sources: cFive Supervisor - Probation Population and RMIS - JTDC Population

<sup>\*</sup>Age, Gender and Race for Criminal Court population (N=1) is not represented in this report.