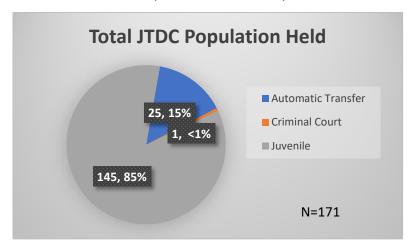

## Daily Data Dashboard – February 5, 2024 Demographics for JTDC Population Monday Morning Midnight Count

Total # of probation Involved youth<sup>1</sup>: 1,358

<sup>&</sup>lt;sup>1</sup> Probation Active: Any youth who is pending sentencing with an active social history, has been formally placed on probation or supervision with Cook County Juvenile Probation on the date of the report.

Data sources: cFive Supervisor - Probation Population and RMIS - JTDC Population

<sup>\*</sup>Age, Gender and Race for Criminal Court population (N=1) is not represented in this report.