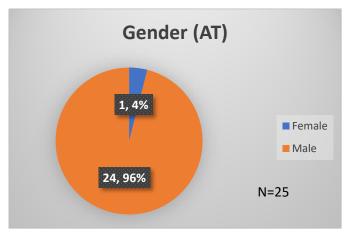

## Daily Data Dashboard – February 5, 2024 Demographics for JTDC Population Monday Morning Midnight Count

Total # of probation Involved youth<sup>1</sup>: 1,358

<sup>&</sup>lt;sup>1</sup> Probation Active: Any youth who is pending sentencing with an active social history, has been formally placed on probation or supervision with Cook County Juvenile Probation on the date of the report.