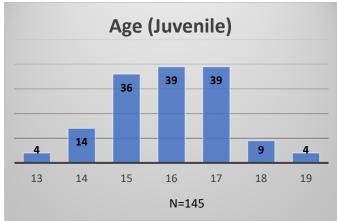

## Daily Data Dashboard – February 5, 2024 Demographics for JTDC Population Monday Morning Midnight Count

Total # of probation Involved youth<sup>1</sup>: 1,358

<sup>&</sup>lt;sup>1</sup> Probation Active: Any youth who is pending sentencing with an active social history, has been formally placed on probation or supervision with Cook County Juvenile Probation on the date of the report.

Data sources: cFive Supervisor - Probation Population and RMIS - JTDC Population

<sup>\*</sup>Age, Gender and Race for Criminal Court population (N=1) is not represented in this report.